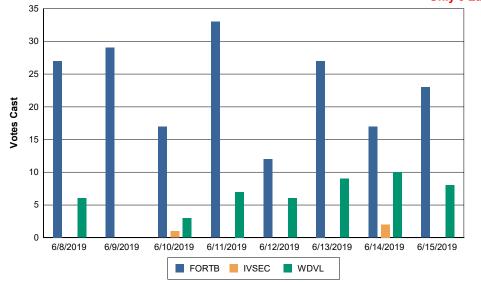

### Early Vote by Location and Date- Chart

### Early Vote Totals by Location and Date

|       | Total      | 6/8/2019 | 6/9/2019 | 6/10/2019 | 6/11/2019 | 6/12/2019 | 6/13/2019 | 6/14/2019 | 6/15/2019 |
|-------|------------|----------|----------|-----------|-----------|-----------|-----------|-----------|-----------|
| FORTB | 185        | 27       | 29       | 17        | 33        | 12        | 27        | 17        | 23        |
|       | 78%        | 82%      | 100%     | 81%       | 83%       | 67%       | 75%       | 59%       | 74%       |
| IVSEC | 3          | 0        | 0        | 1         | 0         | 0         | 0         | 2         | 0         |
|       | 1%         | 0%       | 0%       | 5%        | 0%        | 0%        | 0%        | 7%        | 0%        |
| WDVL  | 49         | 6        | 0        | 3         | 7         | 6         | 9         | 10        | 8         |
|       | 21%        | 18%      | 0%       | 14%       | 18%       | 33%       | 25%       | 34%       | 26%       |
| Total | <b>237</b> | 33       | 29       | 21        | 40        | 18        | 36        | 29        | 31        |
|       | 100%       | 100%     | 100%     | 100%      | 100%      | 100%      | 100%      | 100%      | 100%      |

#### FORTB - Jane G. Sauls Fort Braden Branch Library IVSEC - IVS Election Center WDVL - Woodville Community Center \*\*Only 3 Early Voting Sites Are Being Used in the 2019 Special Elections\*\*

2019 Special General