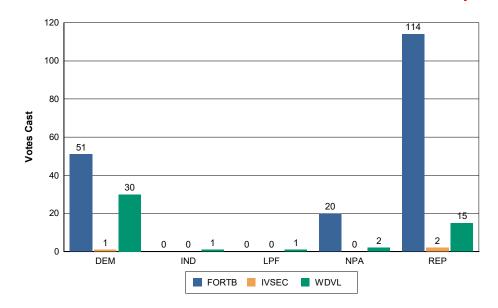

Early Vote Totals by Location and Voter's Party- chart (all EV days together)

FORTB - Jane G. Sauls Fort Braden Branch Library IVSEC - IVS Election Center WDVL - Woodville Community Center \*\*Only 3 Early Voting Sites Are Being Used the 2019 Special Elections\*\*

### Early Vote Totals by Location and Voter's Party (all EV days together)

|       | Total | DEM  | IND  | LPF  | NPA  | REP  |
|-------|-------|------|------|------|------|------|
| Total | 237   | 82   | 1    | 1    | 22   | 131  |
|       | 100%  | 100% | 100% | 100% | 100% | 100% |
| FORTB | 185   | 51   | 0    | 0    | 20   | 114  |
|       | 78%   | 62%  | 0%   | 0%   | 91%  | 87%  |
| IVSEC | 3     | 1    | 0    | 0    | 0    | 2    |
|       | 1%    | 1%   | 0%   | 0%   | 0%   | 2%   |
| WDVL  | 49    | 30   | 1    | 1    | 2    | 15   |
|       | 21%   | 37%  | 100% | 100% | 9%   | 11%  |

#### FORTB - Jane G. Sauls Fort Braden Branch Library IVSEC - IVS Election Center WDVL - Woodville Community Center \*\*Only 3 Early Voting Sites Are Being Used the 2019 Special Elections\*\*

2019 Special General