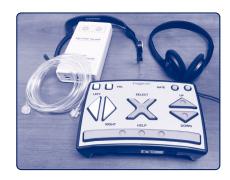

## **Accessible Voting**

All polling places are equipped with optical scan voting machines, which count paper ballots with ovals filled in by the voter. Voters may bring an assistant with them to the polls to help with casting their ballot. Ask the clerk for additional information. All of our optical scan voting machines feature and ADA compliant accessible voting device to allow voters with disabilities to vote independently and privately. The accessible voting device can enlarge font size, play an audio ballot, and work with your sip and puff or two-switch device to mark your choices. The accessible voting device is made available upon request.

- 1. Request to use the accessible voting device when you check in. You will be given an Accessible Voting Audit Ticket and your ballot.
- **2.** The Poll Worker will customize your voting session to fit your needs. Then, insert your blank ballot into the machine to begin your Accessible Voting Session.
- 3. Follow the instructions as they are presented through the controller or your own accessible device. To customize your voting session, you can change the audio volume, the audio speed, the ballot

- magnification, or the ballot contrast.
- 4. Use the controller or your device to make your selections as you move through the contests on your ballot. You will able to follow

your selections, and you can always go back and make changes as needed.

- **5. Review your ballot.** Before you cast your ballot, be sure your ballot reflects your choices. You have the option to review your selections and make final changes before casting your ballot. Once your ballot is cast, you cannot receive another ballot in that election.
- **6. Print and cast your ballot.** Once you are satisfied with your selections, you will instruct the voting machine to mark your ballot choices and cast your ballot. Wait for the machine to accept your ballot. Exit the voting area.