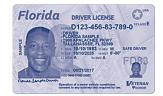

## **Photo and Signature ID**

#### Bring a valid ID to make voting easy!

Voting in person in Florida requires valid ID containing a photo and signature. The photo and signature can come from a single ID or a combination of IDs from the following list:

- FL Driver's License
- FL Identification Card
- US Passport
- Debit or Credit Card
- Military ID
- Student ID
- Retirement Center ID
- Neighborhood Association ID
- Public Assistance ID

- Veteran Health ID issued by the US Department of Veterans Affairs
- A Concealed Weapon/Firearm License issued pursuant \$790.06, F.S.
- Employee ID issued by any branch, department, agency, or entity of the Federal Government, the State, a county, or a municipality.

Your Voter Information Card <u>does not count</u> as valid ID to vote. If you are not able to produce proper ID, you can still vote using a Provisional Ballot.

A Provisional Ballot is a voter protection resource for a voter whose eligibility to vote is uncertain. It allows the Supervisor of Elections office to count the voter's ballot after the office determines that the voter is eligible.