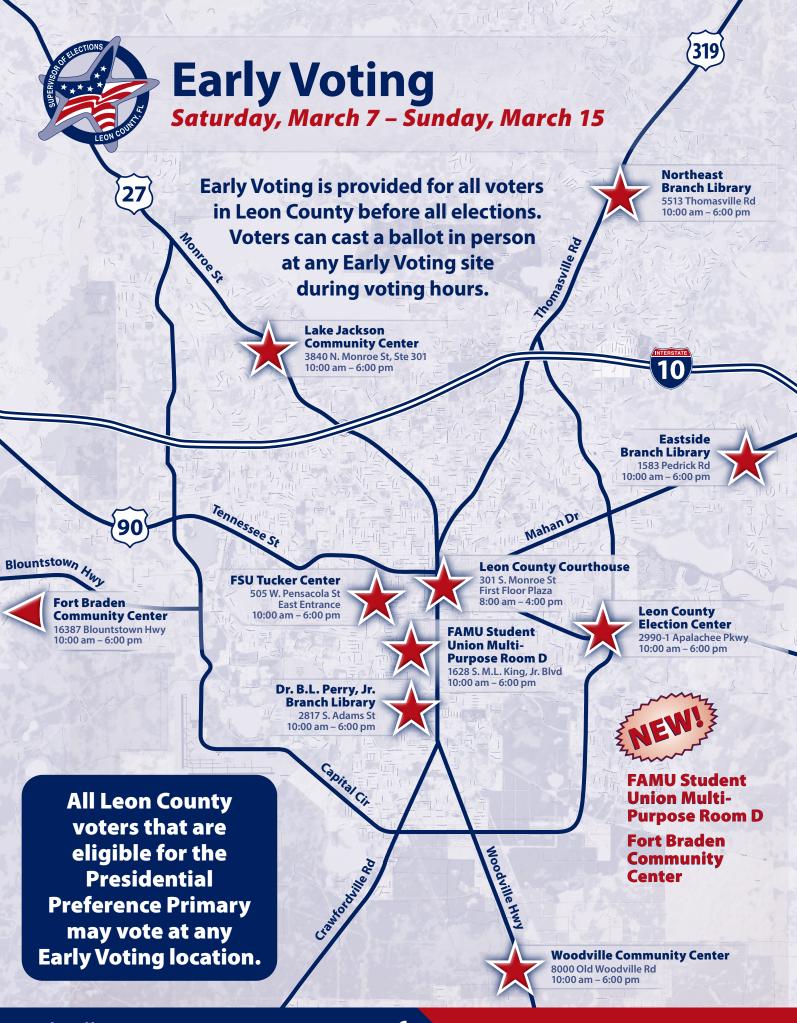

### **How to Vote**

Request a Vote-by-Mail ballot for a single election or for all elections through 2022. See the "Vote-by-Mail" section of this guide for details.

Early Voting makes voting in person easy and convenient. Our 10 Early Voting sites are open Saturday, March 7, through Sunday, March 15. Voting hours vary by location, visit LeonVotes.org or see the "Early Voting" section of this guide for details.