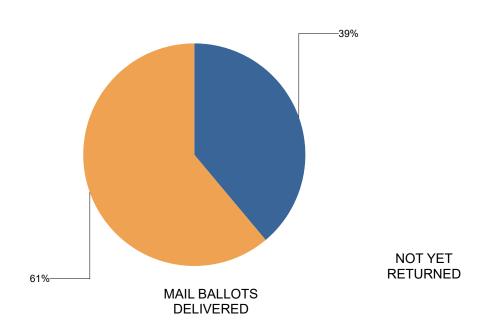

## **Supervisor of Elections, Leon County**

|                           | Delivered | Returned | Not Returned | % Returned  |  |
|---------------------------|-----------|----------|--------------|-------------|--|
| Domestic Military Ballots | 378       | 174      | 204          | 46 %        |  |
| Overseas Military Ballots | 92        | 17       | 75           | 18 %        |  |
| Absent Domestic Military  | 672       | 147      | 525          | 22 %        |  |
| Domestic Civilian Ballots | 70,107    | 43,313   | 26,794       | 62 %        |  |
| Overseas Civilian Ballots | 563       | 142      | 421          | 25 %        |  |
| Totals                    | 71,812    | 43,793   | 28,019       | <b>61</b> % |  |